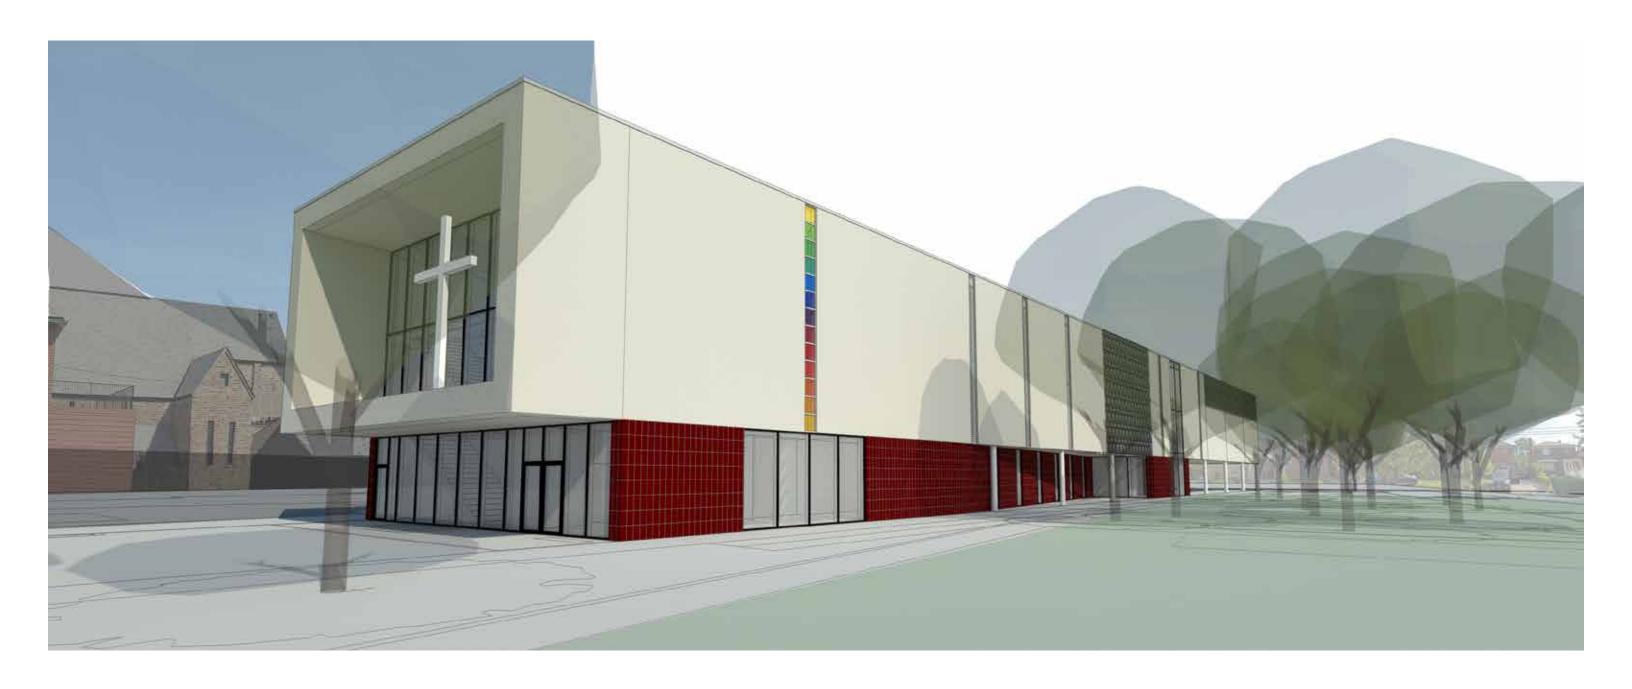

## TEXTURED STUCCO ABOVE GLAZED BLOCK BASE

### MATERIAL PALETTE MINERAL / TEXTURES