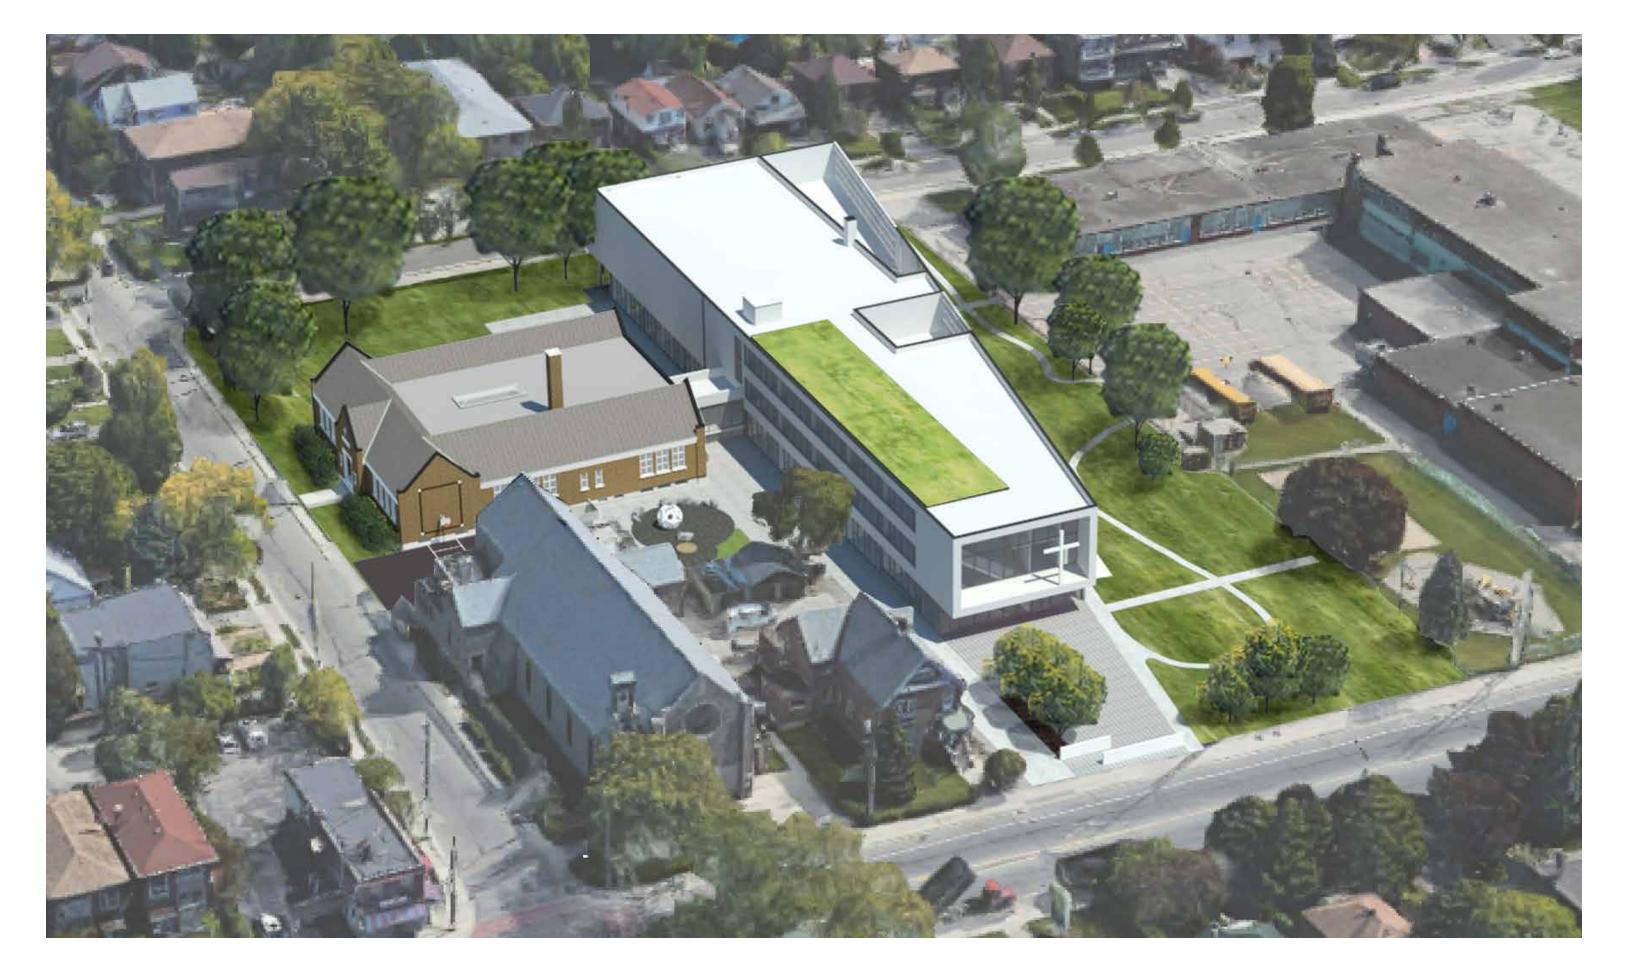

ED STUCCO ABOVE GLAZED BLOCK BASE



### MATERIAL PALETTE MINERAL / TEXTURES



## **CAMPUS CONTEXT**









NORTH ELEVATION FROM STANLEY AVENUE



#### Material Legend

- glazed masonry veneer (colour to be determined with Urban Design staff on site)
- (2) 'Terraneo' textured stucco
- (3) glazing with aluminum framing
- (4) existing brick at heritage school
- 5 coloured glazing
- 6 aluminum screen

SOUTH ELEVATION



WEST ELEVATION



EAST ELEVATION

#### Material Legend

- glazed masonry veneer (colour to be determined with Urban Design staff on site)
- (2) 'Terraneo' textured stucco
- 3 glazing with aluminum framing
- (4) existing brick at heritage school
- (5) coloured glazing
- 6 aluminum screen

- 7 freestanding painted steel cross
- 8 recessed stucco cross
- 9 steel picket guard