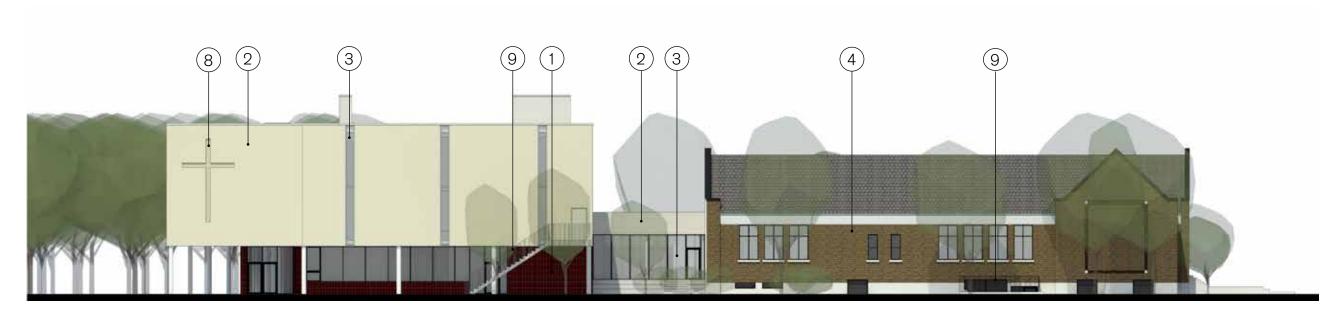

#### Material Legend

- glazed masonry veneer (colour to be determined with Urban Design staff on site)
- (2) 'Terraneo' textured stucco
- 3 glazing with aluminum framing
- (4) existing brick at heritage school
- (5) coloured glazing
- 6 aluminum screen

- 7 freestanding painted steel cross
- 8 recessed stucco cross
- 9 steel picket guard