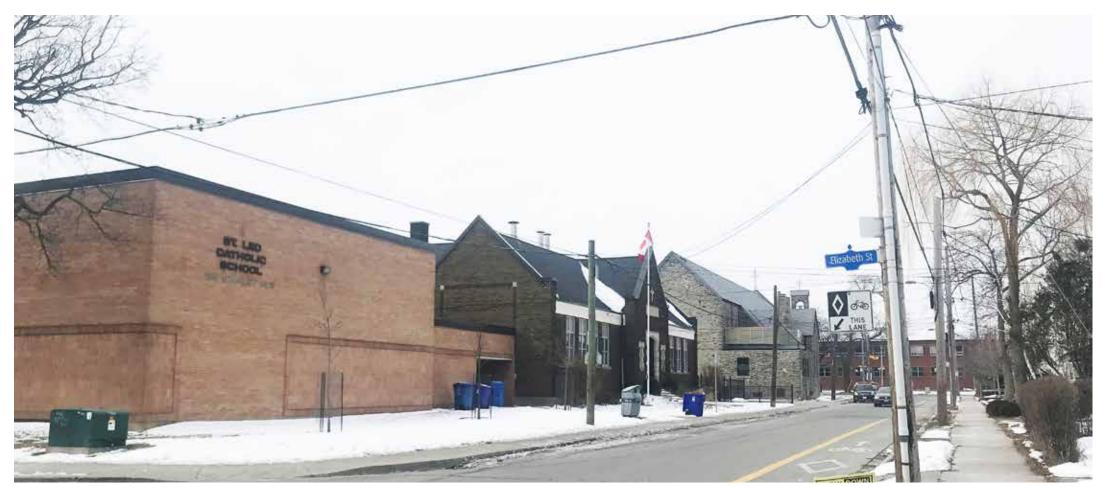

ST. LEO - ST. LOUIS CATHOLIC SCHOOL sl1802

21.06.02





# HERITAGE BUILDING What use? How much can we use? How to make it accessible?

"I love teaching in these classrooms"
St. Leo teacher at first public meeting









ST. LEO - ST. LOUIS CATHOLIC SCHOOL sl1802

21.06.02

KOHN SHNIER architects





## PARK OR PLAY?

**PLAY SPACE & PROGRAM** 

## PEOPLE & CARS (PICKUP/DROPOFF/PARKING/LOADING)









#### 3rd Floor (partial)

#### LEGEND

- 1 classroom
- 2 kindergarten classroom
- 3 west sunken court
- 4 lower learning commons
- 5 Early ON program
- 6 east sunken court
- staff room
- 8 meeting
- 9 lower link
- 10 upper learning commons
- 11 upper link
- 12 administration
- 13 childcare classrooms
- 14 multi-program room / stage

- 15 gymnasium 16 gym lobby 17 change rooms 18 servery
- 19 outdoor classroom



## TEXTURED STUCCO ABOVE GLAZED BLOCK BASE



### MATERIAL PALETTE MINERAL / TEXTURES



## **CAMPUS CONTEXT**









NORTH ELEVATION FROM STANLEY AVENUE



#### Material Legend

- glazed