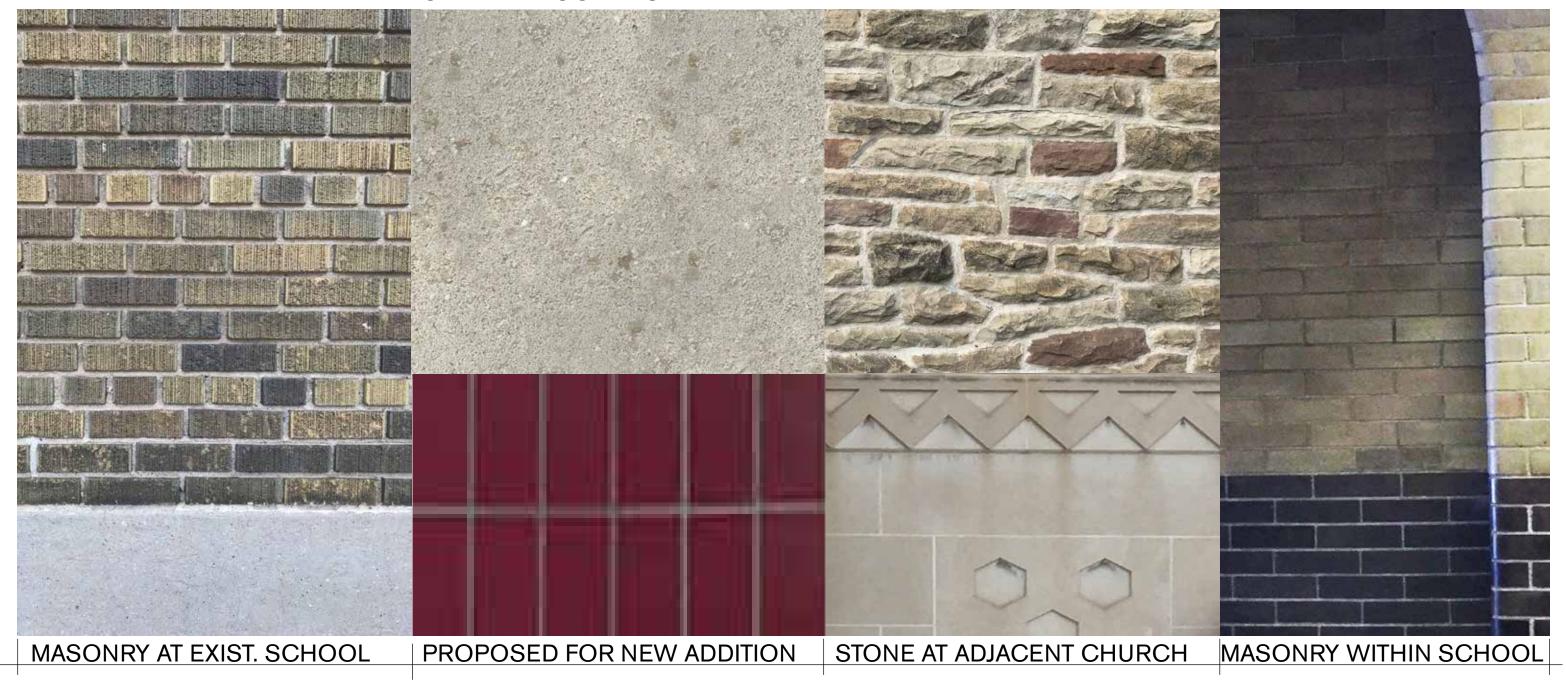

UILDING What use? How much can we use? How to make it accessible?

"I love teaching in these classrooms"
St. Leo teacher at first public meeting









ST. LEO - ST. LOUIS CATHOLIC SCHOOL sl1802

21.06.02

KOHN SHNIER architects





## PARK OR PLAY?

**PLAY SPACE & PROGRAM** 

## PEOPLE & CARS (PICKUP/DROPOFF/PARKING/LOADING)









#### 3rd Floor (partial)

#### LEGEND

- 1 classroom
- 2 kindergarten classroom
- 3 west sunken court
- 4 lower learning commons
- 5 Early ON program
- 6 east sunken court
- staff room
- 8 meeting
- 9 lower link
- 10 upper learning commons
- 11 upper link
- 12 administration
- 13 childcare classrooms
- 14 multi-program room / stage

- 15 gymnasium 16 gym lobby 17 change rooms 18 servery
- 19 outdoor classroom



## TEXTURED STUCCO ABOVE GLAZED BLOCK BASE



### MATERIAL PALETTE MINERAL / TEXTURES



## **CAMPUS CONTEXT**









NORTH ELEVATION FROM STANLEY AVENUE



#### Material Legend

- glazed masonry veneer (colour to be determined with Urban Design staff on site)
- (2) 'Terraneo' textured stucco
- (3) glazing with aluminum framing
- (4) existing brick at heritage school
- 5 coloured glazing
- 6 aluminum screen

SOUTH ELEVATION



WEST ELEVATION



EAST ELEVATION

#### Material Legend

- glazed masonry veneer (colour to be determined with Urban Design staff on site)
- (2) 'Terraneo' textured stucco
- 3 glazing with aluminum framing
- (4) existing brick at heritage school
- (5) coloured glazing
- 6 aluminum screen

- 7 freestanding painted steel cross
- 8 recessed stucco cross
- 9 steel picket guard