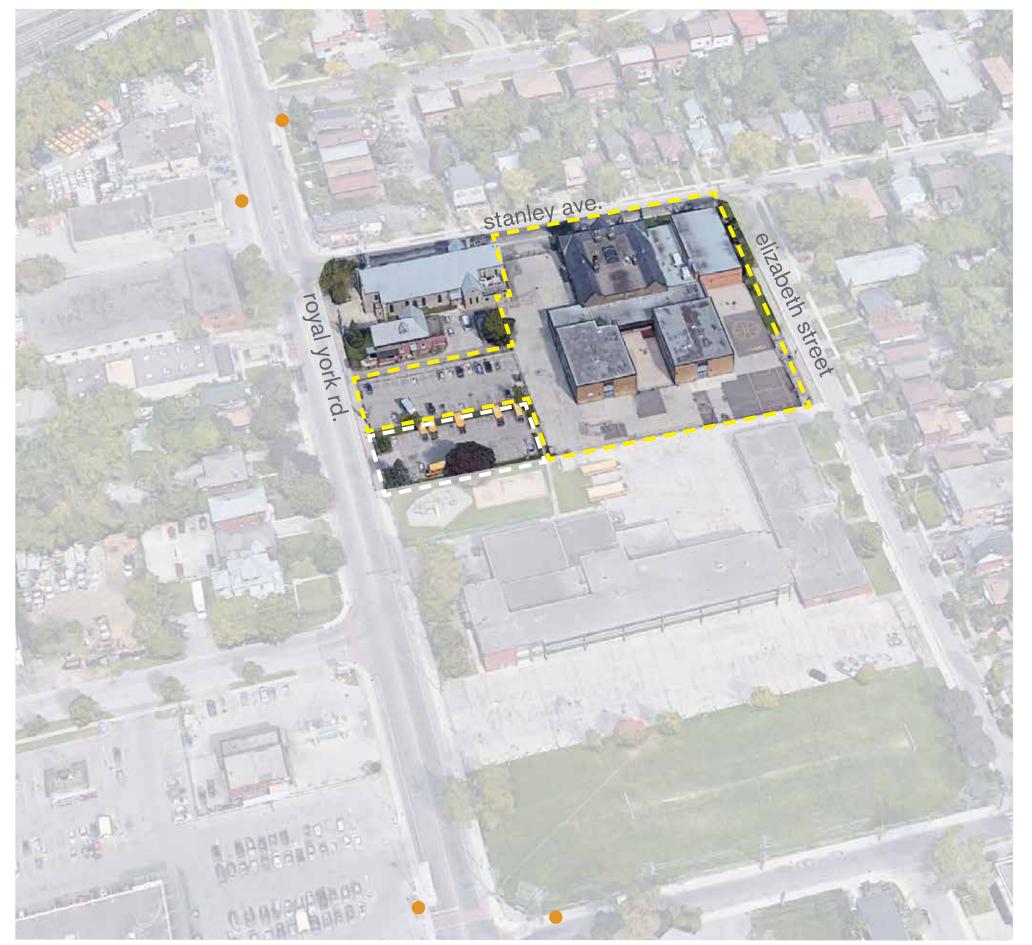

ST. LEO - ST. LOUIS CATHOLIC SCHOOL sl1802

21.06.02





# HERITAGE BUILDING What use? How much can we use? How to make it accessible?

"I love teaching in these classrooms"
St. Leo teacher at first public meeting









ST. LEO - ST. LOUIS CATHOLIC SCHOOL sl1802

21.06.02

KOHN SHNIER architects





## PARK OR PLAY?

**PLAY SPACE & PROGRAM** 

## PEOPLE & CARS (PICKUP/DROPOFF/PARKING/LOADING)









#### 3rd Floor (partial)

#### LEGEND

- 1 classroom
- 2 kindergarten classroom
- 3 west sunken court
- 4 lower learning commons
- 5 Early ON program
- 6 east sunken court
- staff room
- 8 meeting
- 9 lower link
- 10 upper learning commons
- 11 upper link
- 12 administration
- 13 childcare classrooms
- 14 multi-program room / stage

- 15 gymnasium 16 gym lobby 17 change rooms 18 server