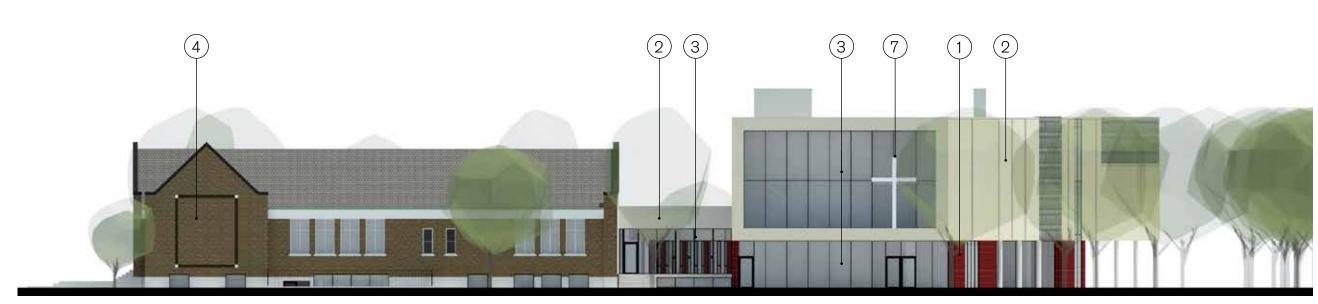

#### Material Legend

- glazed masonry veneer (colour to be determined with Urban Design staff on site)
- (2) 'Terraneo' textured stucco
- (3) glazing with aluminum framing
- (4) existing brick at heritage school
- 5 coloured glazing
- 6 aluminum screen

SOUTH ELEVATION

WEST ELEVATION

EAST ELEVATION

#### Material Legend

- glazed masonry veneer (colour to be determined with Urban Design staff on site)
- (2) 'Terraneo' textured stucco
- 3 glazing with aluminum framing
- (4) existing brick at heritage school
- (5) coloured glazing
- 6 aluminum screen

- 7 freestanding painted steel cross
- 8 recessed stucco cross
- 9 steel picket guard