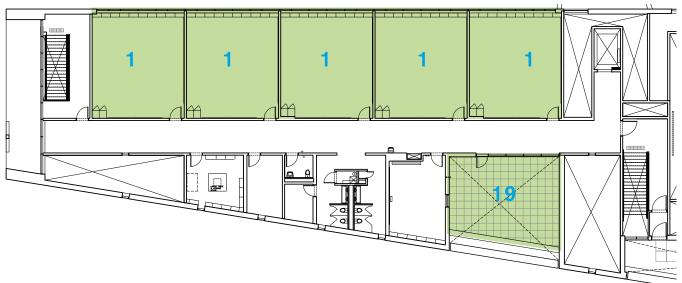

#### LEGEND

- 1 classroom
- 2 kindergarten classroom
- 3 west sunken court
- 4 lower learning commons
- 5 Early ON program
- 6 east sunken court
- staff room
- 8 meeting
- 9 lower link
- 10 upper learning commons
- 11 upper link
- 12 administration
- 13 childcare classrooms
- 14 multi-program room / stage

- 15 gymnasium 16 gym lobby 17 change rooms 18 servery
- 19 outdoor classroom