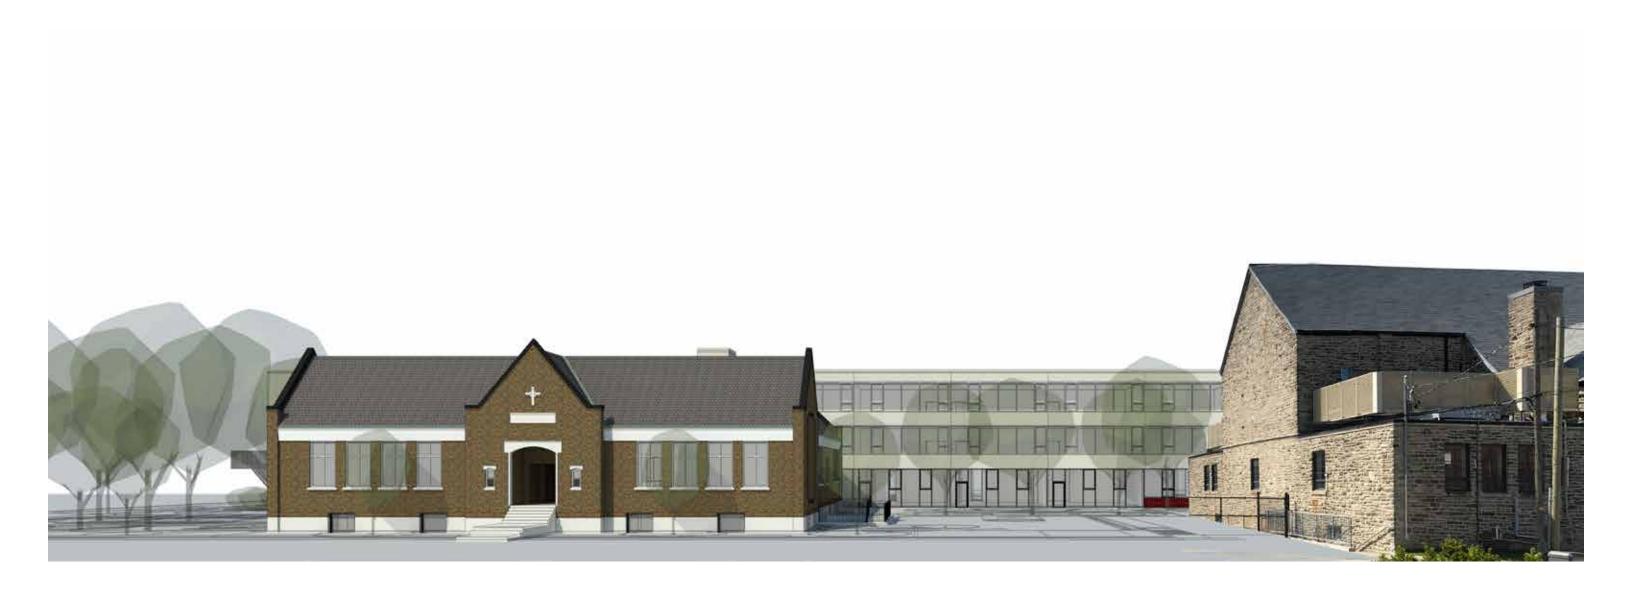

I love teaching in these classrooms"
St. Leo teacher at first public meeting









ST. LEO - ST. LOUIS CATHOLIC SCHOOL sl1802

21.06.02

KOHN SHNIER architects





## PARK OR PLAY?

**PLAY SPACE & PROGRAM** 

## PEOPLE & CARS (PICKUP/DROPOFF/PARKING/LOADING)









#### 3rd Floor (partial)

#### LEGEND

- 1 classroom
- 2 kindergarten classroom
- 3 west sunken court
- 4 lower learning commons
- 5 Early ON program
- 6 east sunken court
- staff room
- 8 meeting
- 9 lower link
- 10 upper learning commons
- 11 upper link
- 12 administration
- 13 childcare classrooms
- 14 multi-program room / stage

- 15 gymnasium 16 gym lobby 17 change rooms 18 servery
- 19 outdoor classroom



## TEXTURED STUCCO ABOVE GLAZED BLOCK BASE



### MATERIAL PALETTE MINERAL / TEXTURES



## **CAMPUS CONTEXT**









NORTH ELEVATION FROM STANLEY AVENUE



#### Material Legend

- glazed masonry veneer (colour to be determined with Urban Design staff on site)
- (2) 'Terraneo' textured stucco
- (3) glazing with aluminum framing
- (4) existing brick at heritage school
- 5 coloured glazing
- 6 aluminum screen

SOUTH ELEVATION



WEST ELEVATION



EAST ELEVATION

#### Material Legend

- glazed masonry veneer (colour to be determined with Urban Design staff on site)
- (2) 'Terraneo' textured stucco
- 3 glazing with aluminum framing
- (4) existing brick at heritage school
- (5) coloured glazing
- 6 aluminum screen

- 7 freestanding painted steel cross
- 8 recessed stucco cross
- 9 steel picket guard