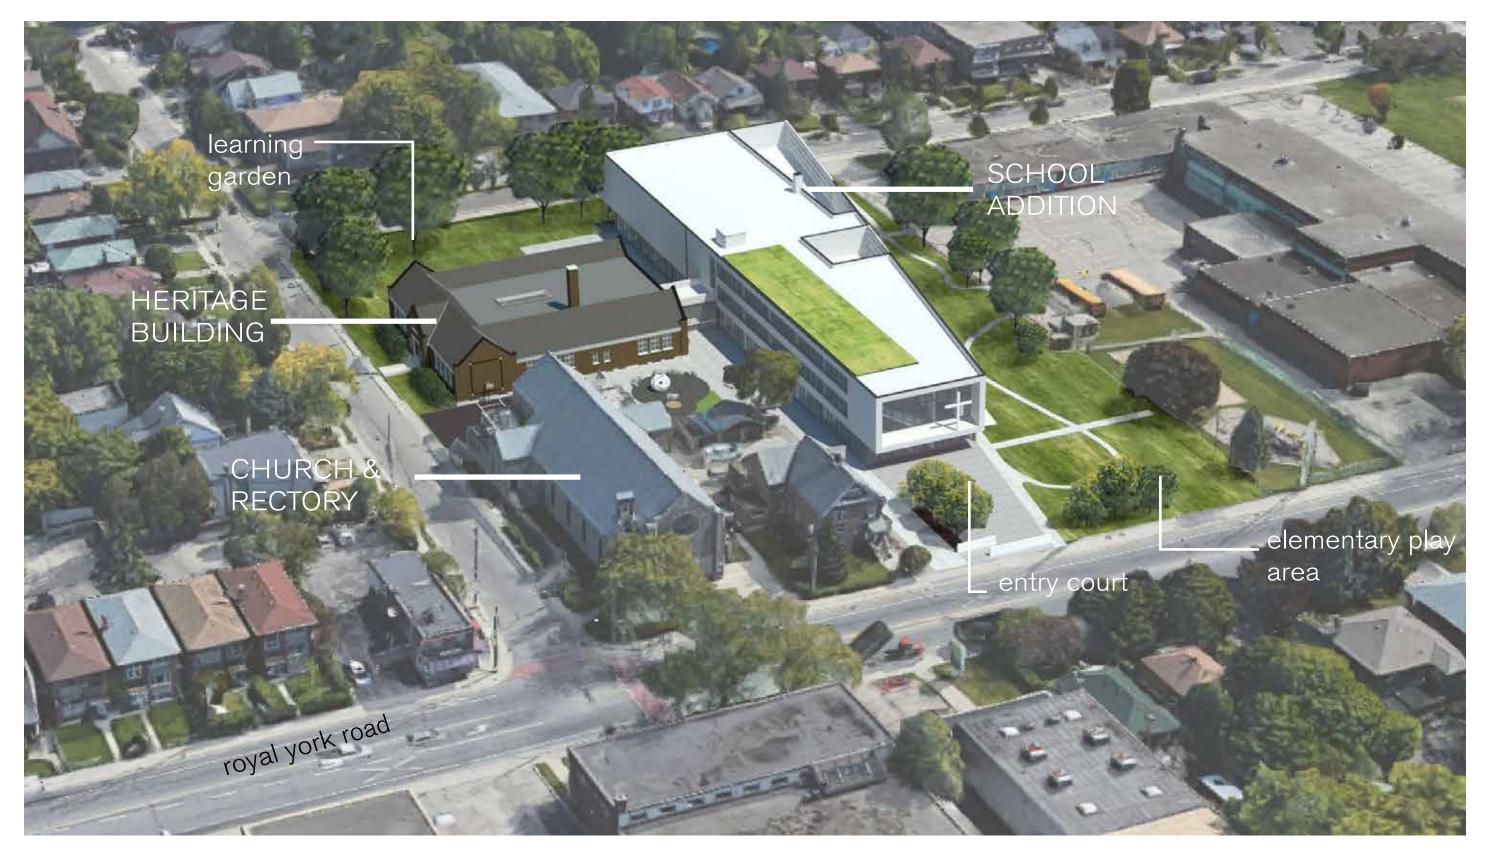

to make it accessible?

"I love teaching in these classrooms"
St. Leo teacher at first public meeting









ST. LEO - ST. LOUIS CATHOLIC SCHOOL sl1802

21.06.02

KOHN SHNIER architects





## PARK OR PLAY?

**PLAY SPACE & PROGRAM** 

## PEOPLE & CARS (PICKUP/DROPOFF/PARKING/LOADING)









#### 3rd Floor (partial)

#### LEGEND

- 1 classroom
- 2 kindergarten classroom
- 3 west sunken court
- 4 lower learning commons
- 5 Early ON program
- 6 east sunken court
- staff room
- 8 meeting
- 9 lower link
- 10 upper learning commons
- 11 upper link
- 12 administration
- 13 childcare classrooms
- 14 multi-program room / stage

- 15 gymnasium 16 gym lobby 17 change rooms 18 servery
- 19 outdoor classroom



## TEXTURED STUCCO ABOVE GLAZED BLOCK BASE



### MATERIAL PALETTE MINERAL / TEXTURES



## **CAMPUS CONTEXT**









NORTH ELEVATION FROM STANLEY AVENUE



#### Material Legend

- glazed masonry veneer (colour to be determined with Urban Design staff on site)
- (2) 'Terraneo' textured stucco
- (3) glazing with aluminum framing
- (4) existing brick at heritage school
- 5 coloured glazing
- 6 aluminum screen

SOUTH ELEVATION



WEST ELEVATION



EAST ELEVATION

#### Material Legend

- glazed masonry veneer (colour to be determined with Urban Design staff on site)
- (2) 'Terraneo' textured stucco
- 3 glazing with aluminum framing
- (4) existing brick at heritage school
- (5) coloured glazing
- 6 aluminum screen

- 7 freestanding painted steel cross
- 8 recessed stucco cross
- 9 steel picket guard