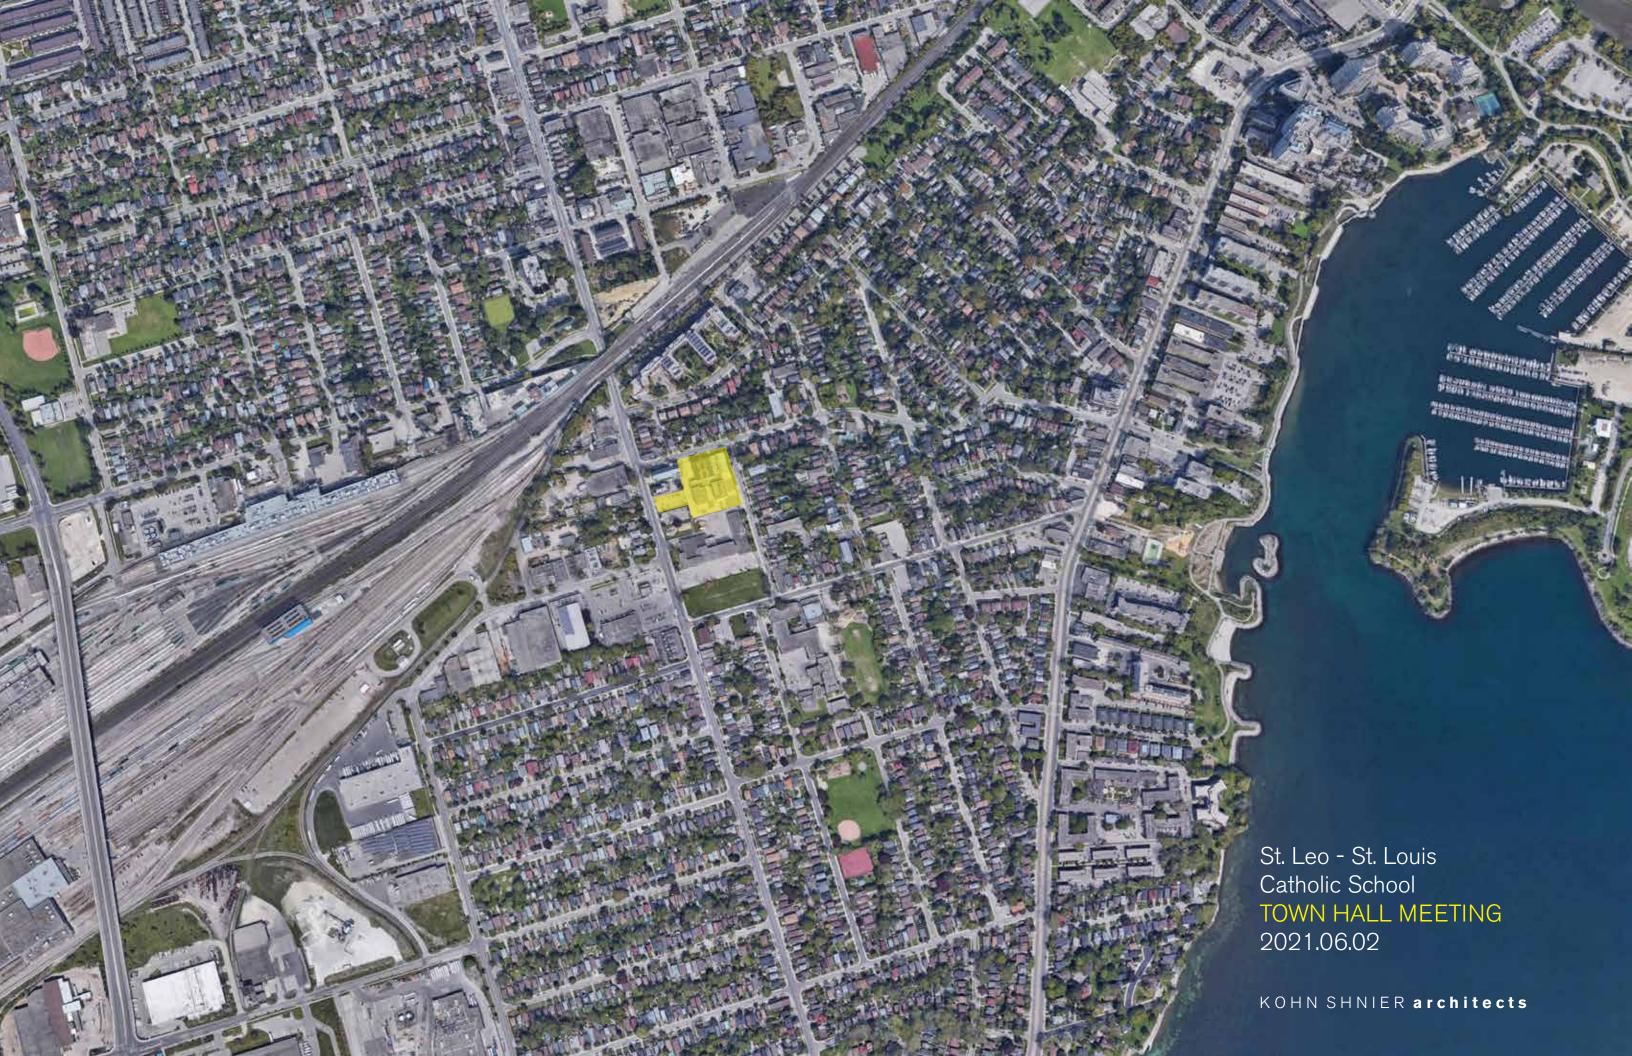

ST. LEO - ST. LOUIS CATHOLIC SCHOOL sl1802

21.06.02





# HERITAGE BUILDING What use? How much can we use? How to make it accessible?

"I love teaching in these classrooms"
St. Leo teacher at first public meeting









ST. LEO - ST. LOUIS CATHOLIC SCHOOL sl1802

21.06.02

KOHN SHNIER architects





## PARK OR PLAY?

**PLAY SPACE & PROGRAM** 

## PEOPLE & CARS (PICKUP/DROPOFF/PARKING/LOADING)









#### 3rd Floor (partial)

#### LEGEND

- 1 classroom
- 2 kindergarten classroom
- 3 west sunken court
- 4 lower learning commons
- 5 Early ON program
- 6 east sunken court
- staff room
- 8 meeting
- 9 lower link
- 10 upper learning commons
- 11 upper link
- 12 administration
- 13 childcare classrooms
- 14 multi-program room / stage

- 15 gymnasium 16 gym lobby 17 change rooms 18 serv