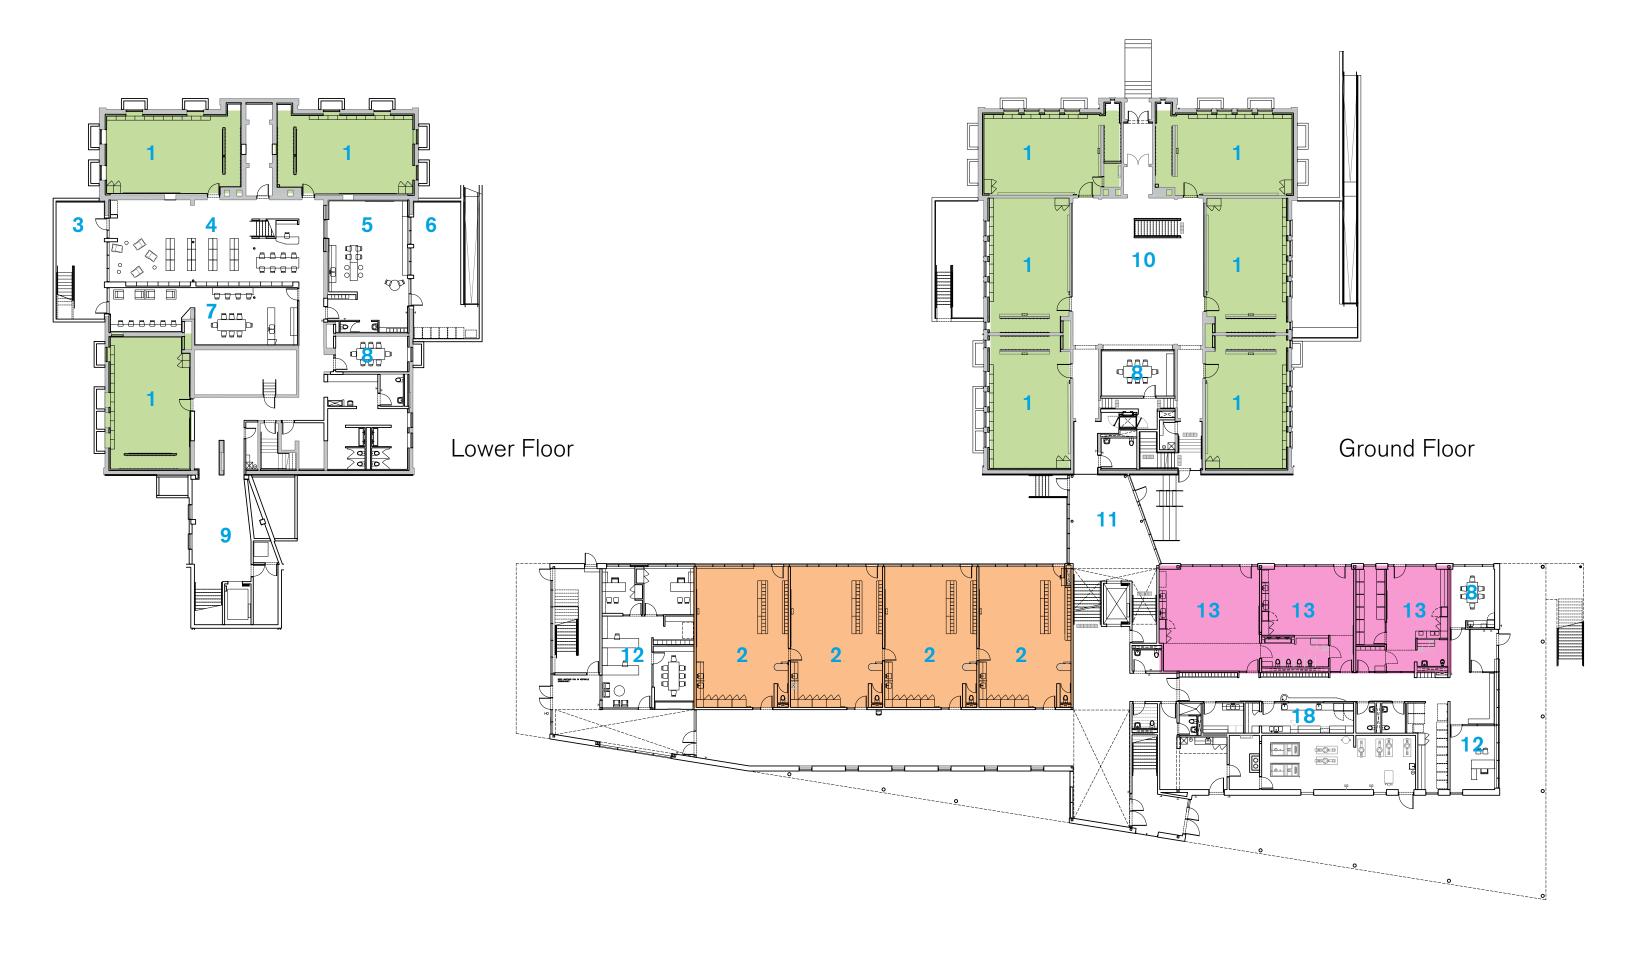

#### 3rd Floor (partial)

#### LEGEND

- 1 classroom
- 2 kindergarten classroom
- 3 west sunken court
- 4 lower learning commons
- 5 Early ON program
- 6 east sunken court
- staff room
- 8 meeting
- 9 lower link
- 10 upper learning commons
- 11 upper link
- 12 administration
- 13 childcare classrooms
- 14 multi-program room / stage

- 15 gymnasium 16 gym lobby 17 change rooms 18 servery
- 19 outdoor classroom