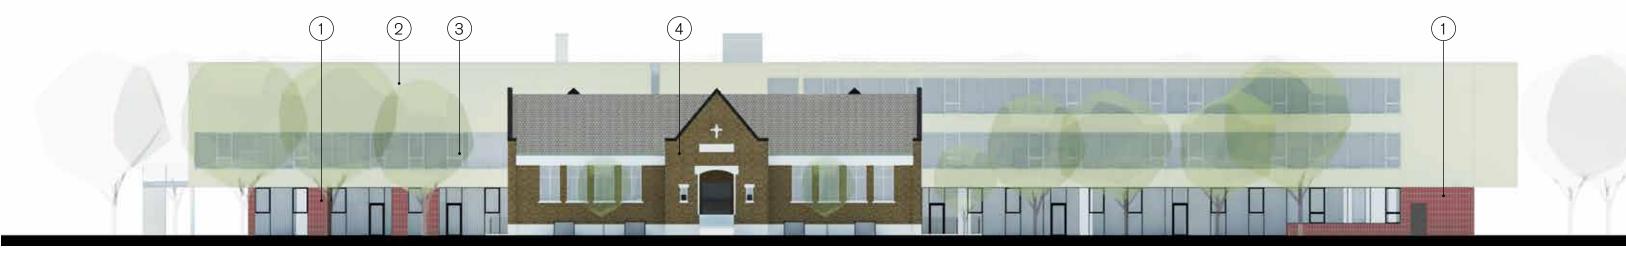

#### Material Legend

- glazed masonry veneer (colour to be determined with Urban Design staff on site)
- (2) 'Terraneo' textured stucco
- (3) glazing with aluminum framing
- (4) existing brick at heritage school
- 5 coloured glazing
- 6 aluminum screen

#### Material Legend

- glazed masonry veneer (colour to be determined with Urban Design staff on site)
- (2) 'Terraneo' textured stucco
- 3 glazing with aluminum framing
- (4) existing brick at heritage school
- (5) coloured glazing
- 6 aluminum screen