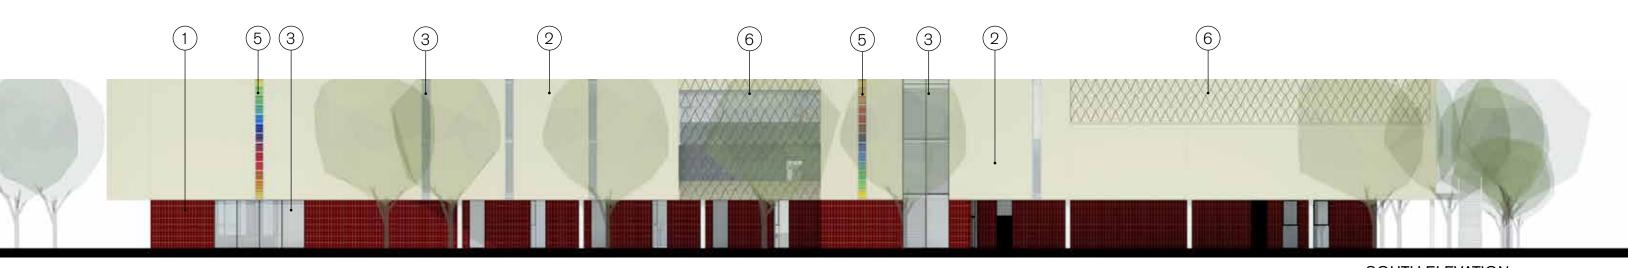

#### Material Legend

- glazed masonry veneer (colour to be determined with Urban Design staff on site)
- (2) 'Terraneo' textured stucco
- (3) glazing with aluminum framing
- (4) existing brick at heritage school
- 5 coloured glazing
- 6 aluminum screen

SOUTH ELEVATION

WEST ELEVATION

EAST ELEVATION