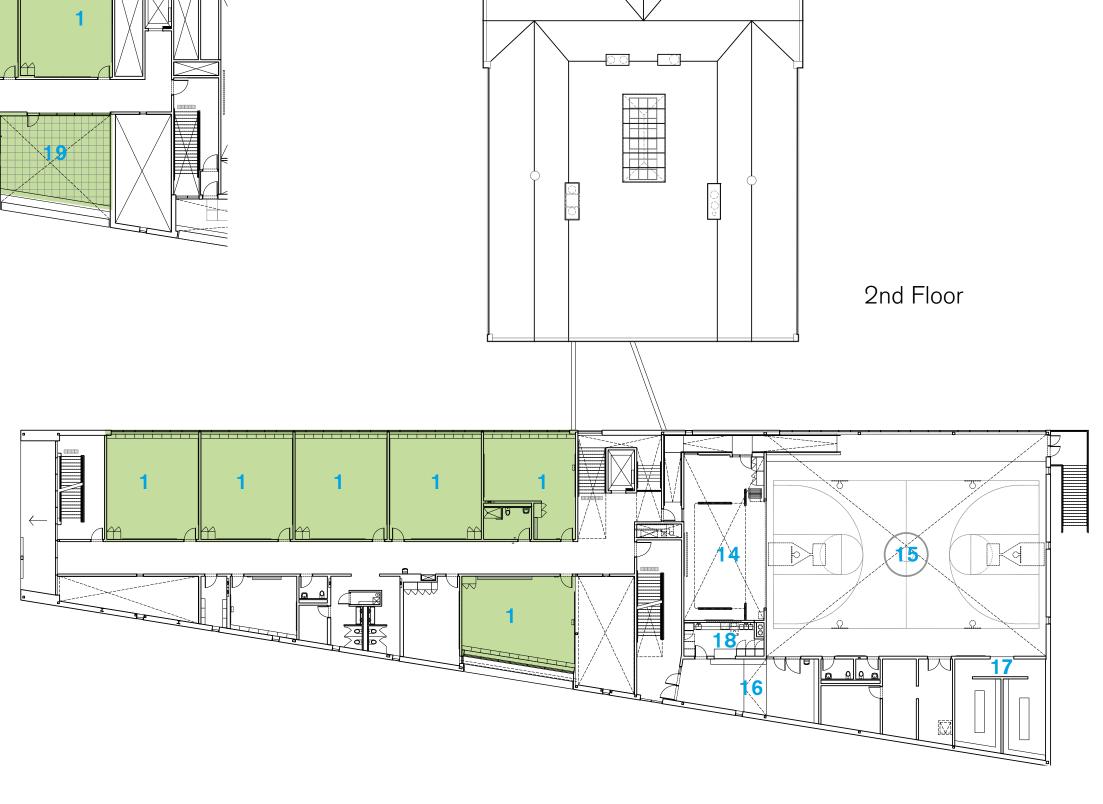

#### LEGEND

- 1 classroom
- 2 kindergarten classroom
- 3 west sunken court
- 4 lower learning commons
- 5 Early ON program
- 6 east sunken court
- staff room
- 8 meeting
- 9 lower link
- 10 upper learning commons
- 11 upper link
- 12 administration
- 13 childcare classrooms
- 14 multi-program room / stage

- 15 gymnasium 16 gym lobby 17 change rooms 18 servery
- 19 outdoor classroom