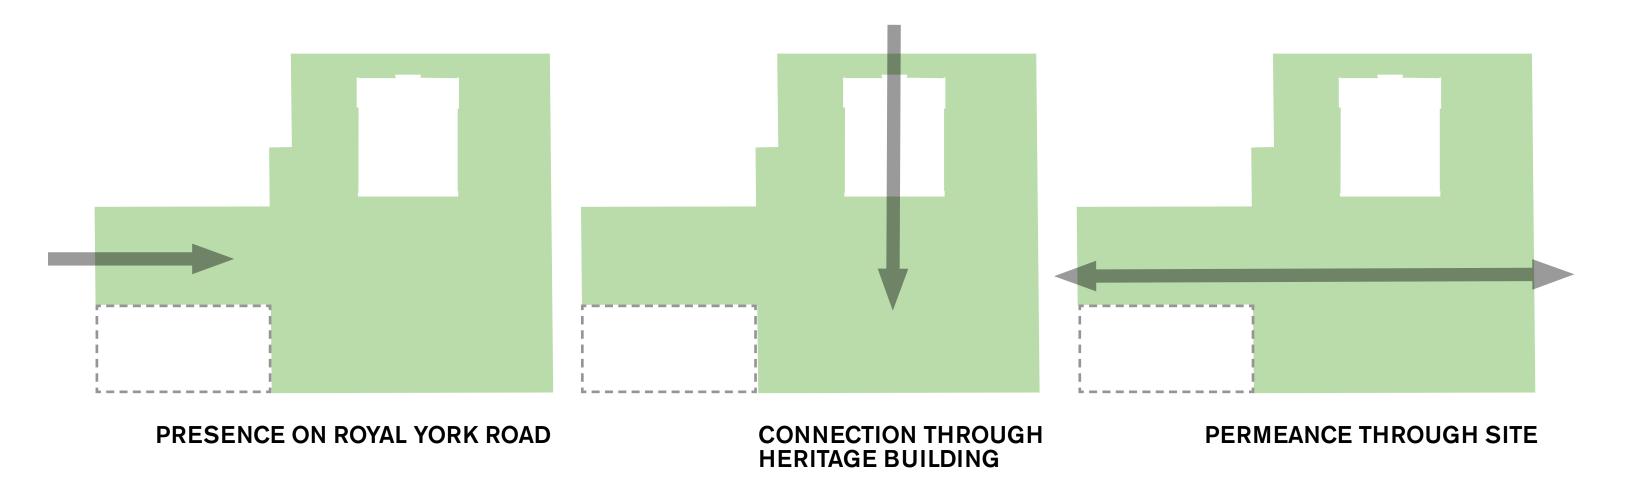

ST. LEO - ST. LOUIS CATHOLIC SCHOOL sl1802

21.06.02





# HERITAGE BUILDING What use? How much can we use? How to make it accessible?

"I love teaching in these classrooms"
St. Leo teacher at first public meeting









ST. LEO - ST. LOUIS CATHOLIC SCHOOL sl1802

21.06.02

KOHN SHNIER architects





## PARK OR PLAY?

**PLAY SPACE & PROGRAM** 

## PEOPLE & CARS (PICKUP/DROPOFF/PARKING/LOADING)









#### 3rd Floor (partial)

#### LEGEND

- 1 classroom
- 2 kindergarten classroom
- 3 west sunken court
- 4 lower learning commons
- 5 Early ON program
- 6 east sunken court
- staff room
- 8 meeting
- 9 lower link
- 10 upper learning commons
- 11 upper link
- 12 administration
- 13 childcare classrooms
- 14 multi-program room / stage

- 15 gymnasium 16 gym lobby 17 change rooms 18 servery
- 19 outdoor classroom



## TEXTURED STUCCO ABOVE GLAZED BLOCK BASE



### MATERIAL PALETTE MINERAL / TEXTURES



## **CAMPUS CONTEXT**









NORTH ELEVATION FROM STANLEY AVENUE



#### Material Legend

- glazed masonry veneer (colour to be determined with Urban Design staff on site)
- (2) 'Terran