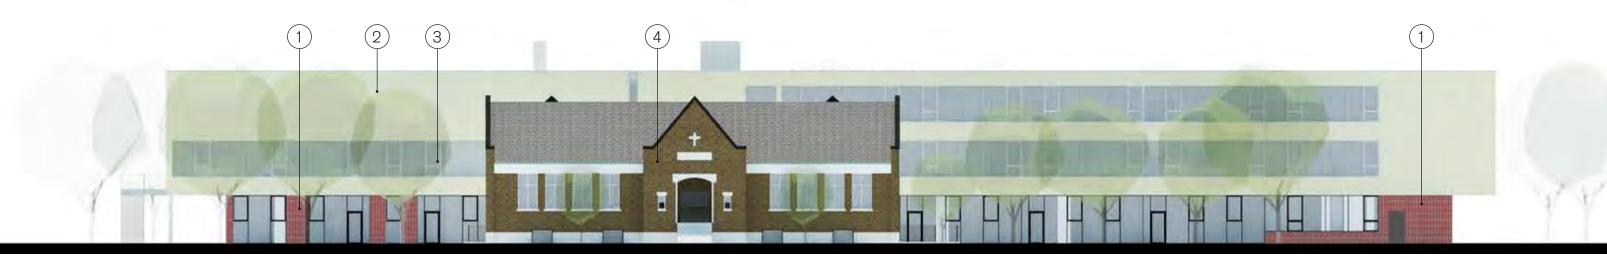

### Material Legend

- glazed masonry veneer (colour to be determined with Urban Design staff on site) (1)
- 2 'Terraneo' textured stucco
- 3 glazing with aluminum framing
- 4 existing brick at heritage school

NORTH ELEVATION FROM STANLEY AVENUE

NORTH ELEVATION/SECTION OF ADDITION (SOUTH OF HERITAGE BUILDING)