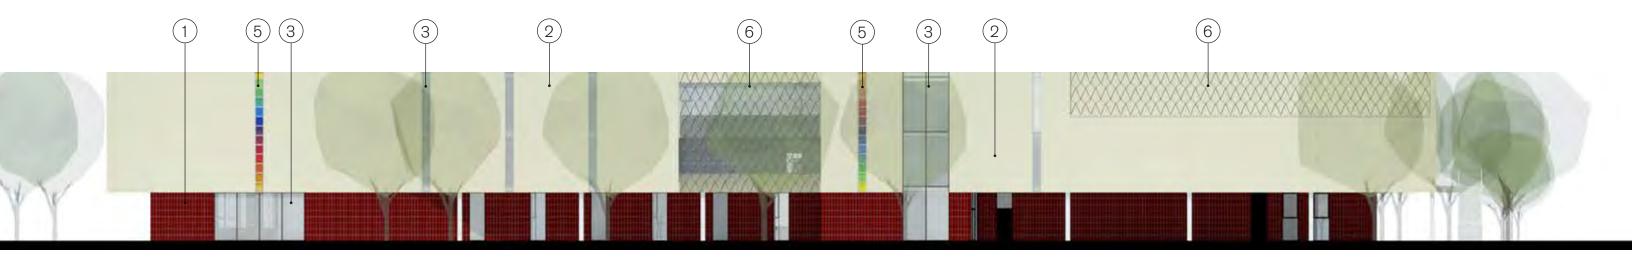

### Material Legend

- (1) glazed masonry veneer (colour to be determined with Urban Design staff on site)
- (2) 'Terraneo' textured stucco
- (3) glazing with aluminum framing
- (4) existing brick at heritage school
- 5 coloured glazing
- 6 aluminum screen