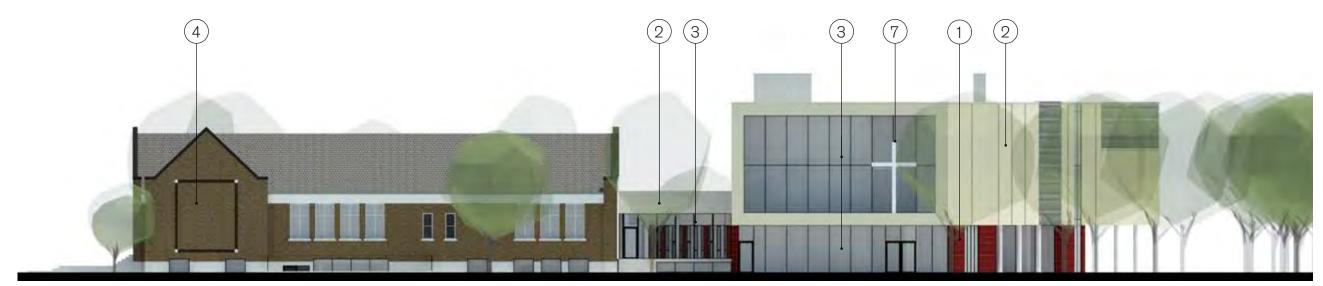

### Material Legend

- (1) glazed masonry veneer (colour to be determined with Urban Design staff on site)
- (2) 'Terraneo' textured stucco
- 3 glazing with aluminum framing
- (4) existing brick at heritage school
- 5 coloured glazing
- 6 aluminum screen

- (7) freestanding painted steel cross
- (8) recessed stucco cross
- (9) steel picket guard

WEST ELEVATION

EAST ELEVATION

19.06.10

KOHN SHNIER architects WEST AND EAST ELEVATIONS 11