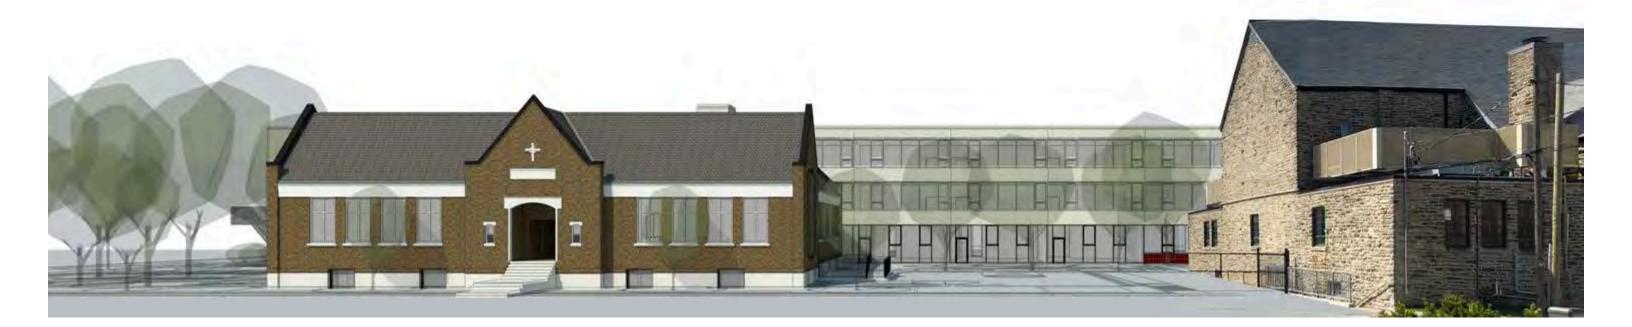

# SITE CONTEXT

19.06.10

### Material Legend

- glazed masonry veneer (colour to be determined with Urban Design staff on site) (1)
- 2 'Terraneo' textured stucco
- 3 glazing with aluminum framing
- 4 existing brick at heritage school