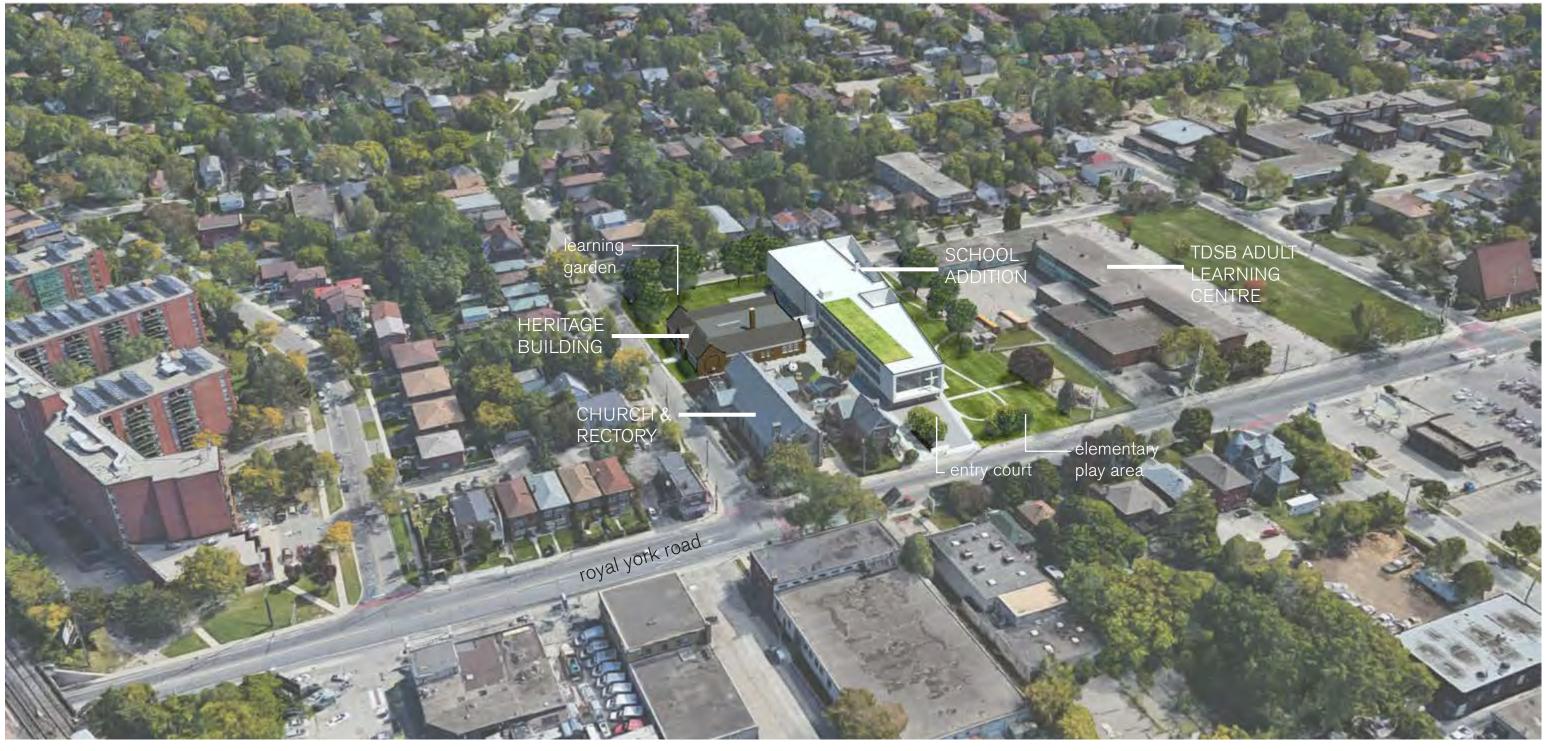

### SITE PLAN APPROVAL -PERSPECTIVES & COLOUR ELEVATIONS ST. LEO - ST. LOUIS CATHOLIC SCHOOL 271 ROYAL YORK ROAD

## KOHN SHNIER architects



# SITE CONTEXT

19.06.10

### KOHN SHNIER architects

# **CAMPUS CONTEXT**



19.06.10

### KOHN SHNIER architects

3

**TEXTURED STUCCO ABOVE GLAZED BLOCK BASE** (COLOUR TO BE CONFIRMED WITH URBAN DESIGN STAFF **ON SITE)** 



# MATERIAL PALETTE MINERAL / TEXTURES

#### KOHN SHNIER architects



KOHN SHNIER architects
VIEW FROM STANLEY AVENUE 5

19.06.10



 19.06.10
 KOHN SHNIER architects

 VIEW FROM ELIZABETH STREET 6



KOHN SHNIER architects VIEW FROM ROYAL YORK ROAD 7

19.06.10





### Material Legend

- glazed masonry veneer (colour to be determined with Urban Design staff on site) (1)
- 2 'Terraneo' textured stucco
- 3 glazing with aluminum framing
- 4 existing brick at heritage school

NORTH ELEVATION FROM STANLEY AVENUE

NORTH ELEVATION/SECTION OF ADDITION (SOUTH OF HERITAGE BUILDING)



### Material Legend

- (1) glazed masonry veneer (colour to be de