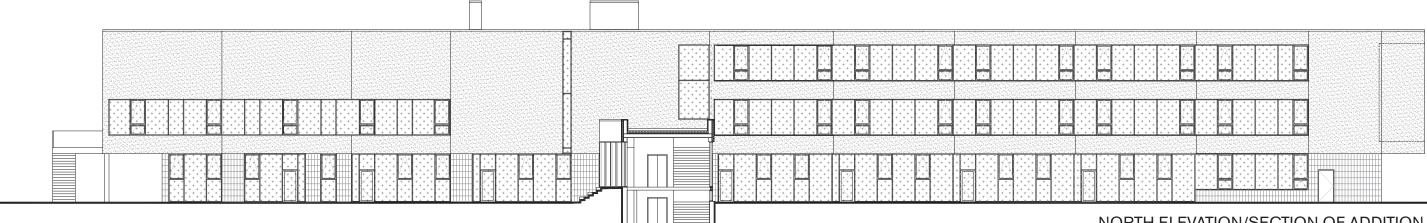

NORTH ELEVATION FROM STANLEY AVENUE

NORTH ELEVATION/SECTION OF ADDITION (SOUTH OF HERITAGE BUILDING)