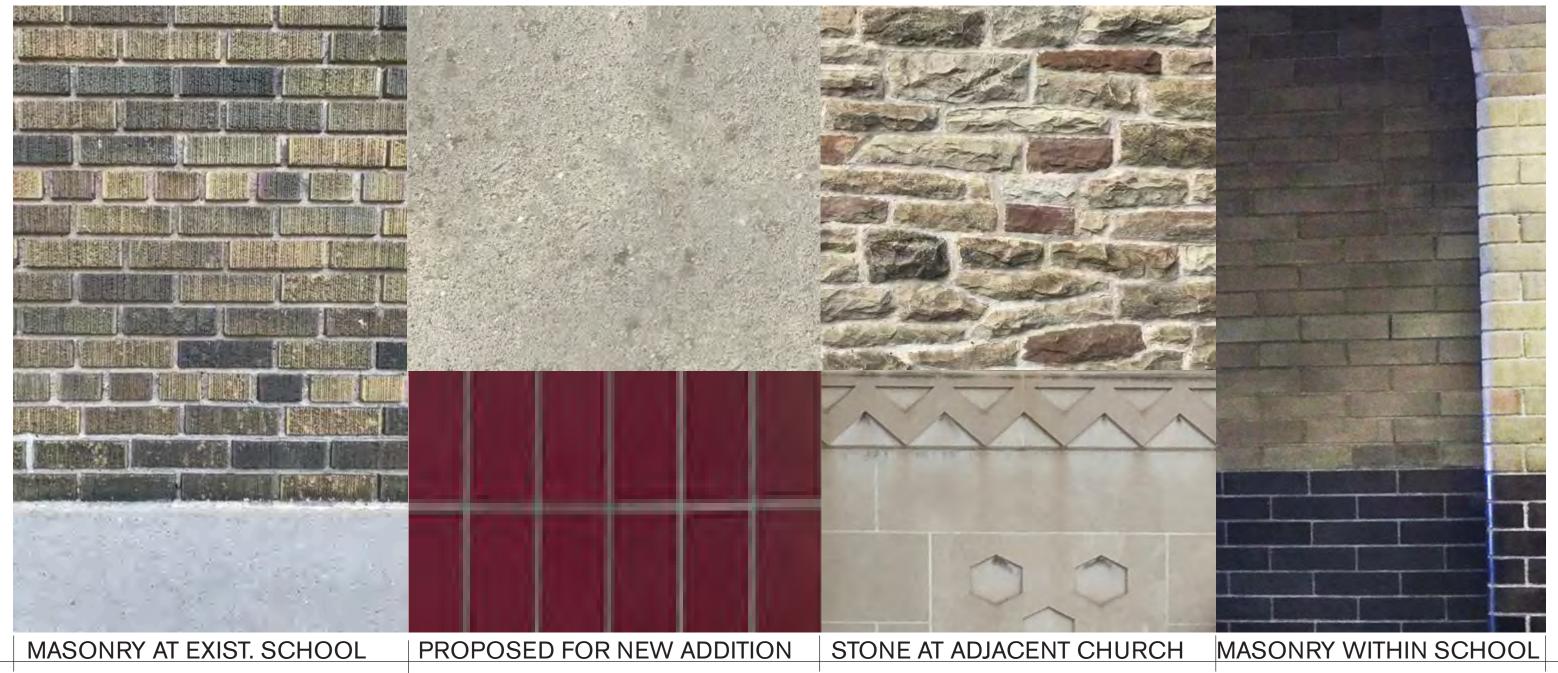

### KOHN SHNIER architects

3

**TEXTURED STUCCO ABOVE GLAZED BLOCK BASE** (COLOUR TO BE CONFIRMED WITH URBAN DESIGN STAFF **ON SITE)** 

# MATERIAL PALETTE MINERAL / TEXTURES