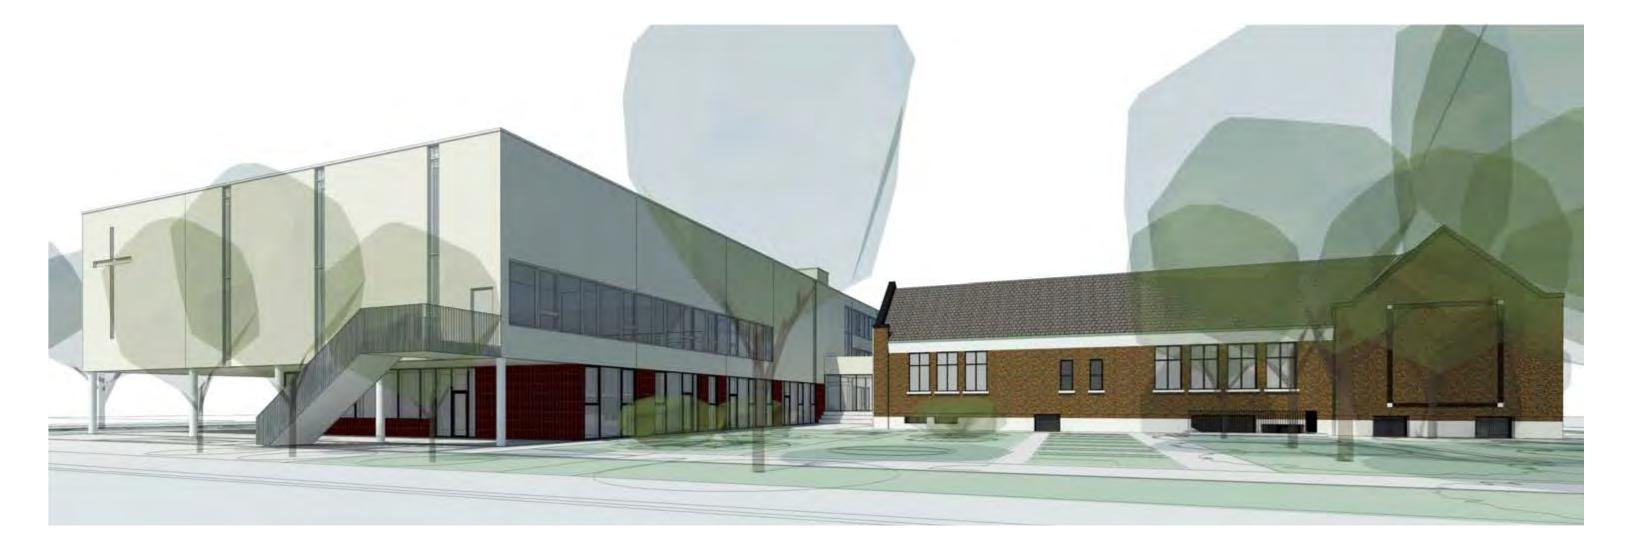

# **CAMPUS CONTEXT**

19.06.10

### Material Legend

- glazed masonry veneer (colour to be determined with Urban Design staff on site) (1)
- 2 'Terraneo' textured stucco
- 3 glazing with aluminum framing
- 4 existing brick at heritage school