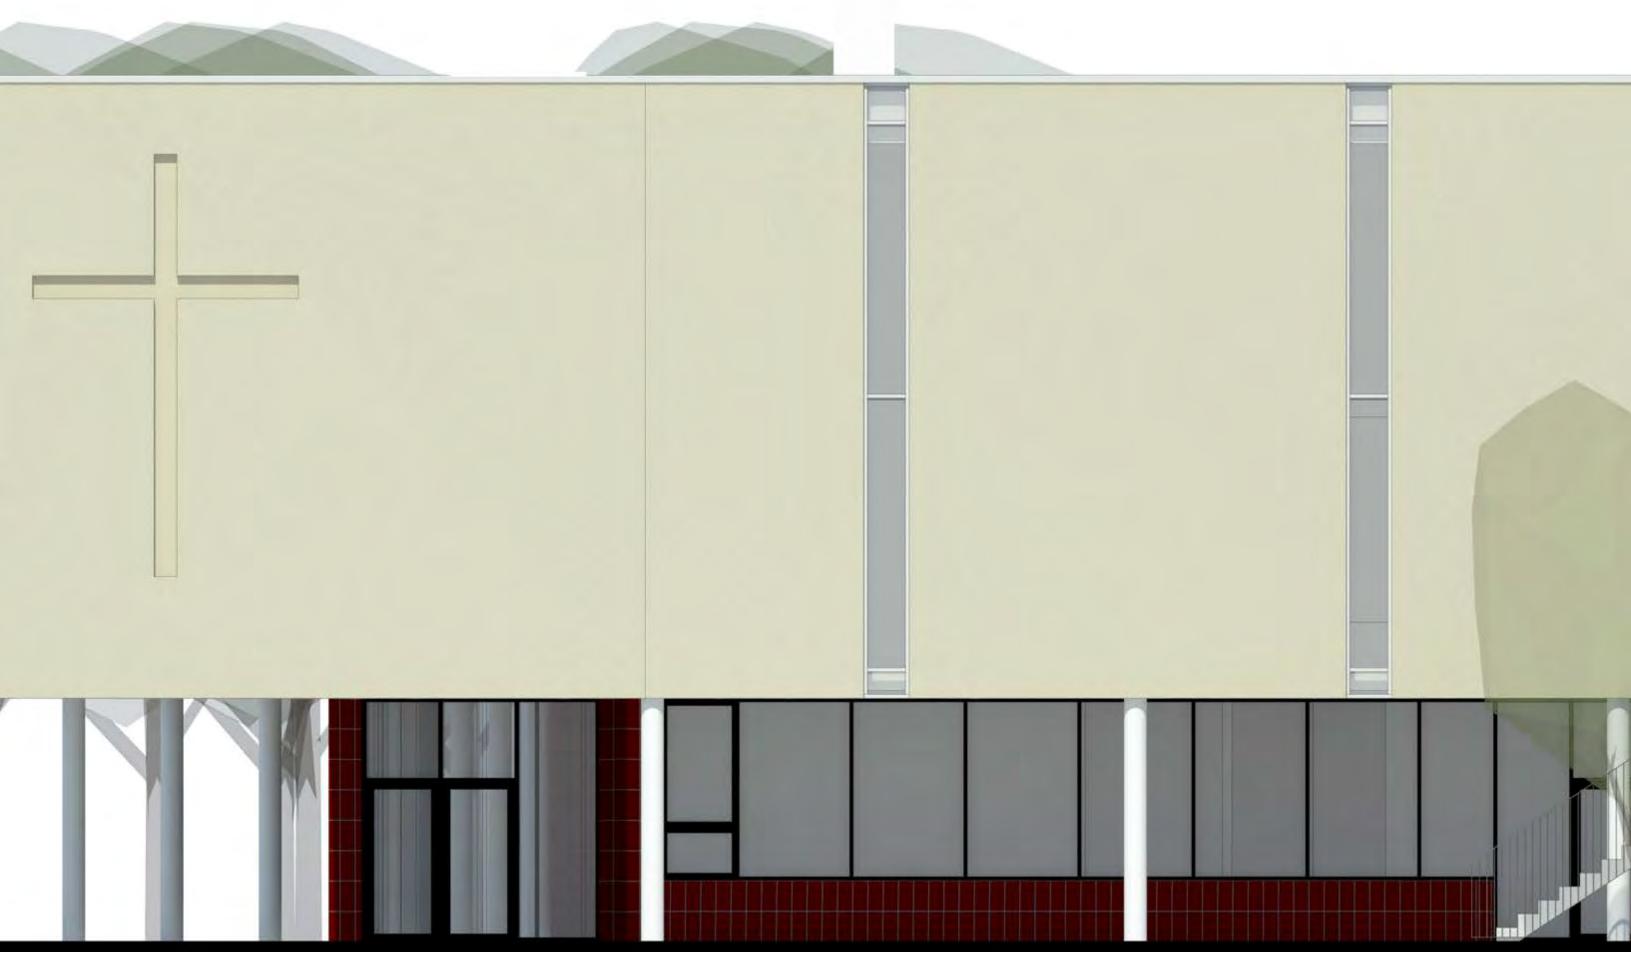

# 19.06.10KOHN SHNIER architectsENLARGED PARTIAL SOUTH ELEVATION 10

### Material Legend

- (1) glazed masonry veneer (colour to be determined with Urban Design staff on site)
- (2) 'Terraneo' textured stucco
- 3 glazing with aluminum framing
- (4) existing brick at heritage school
- 5 coloured glazing
- 6 aluminum screen