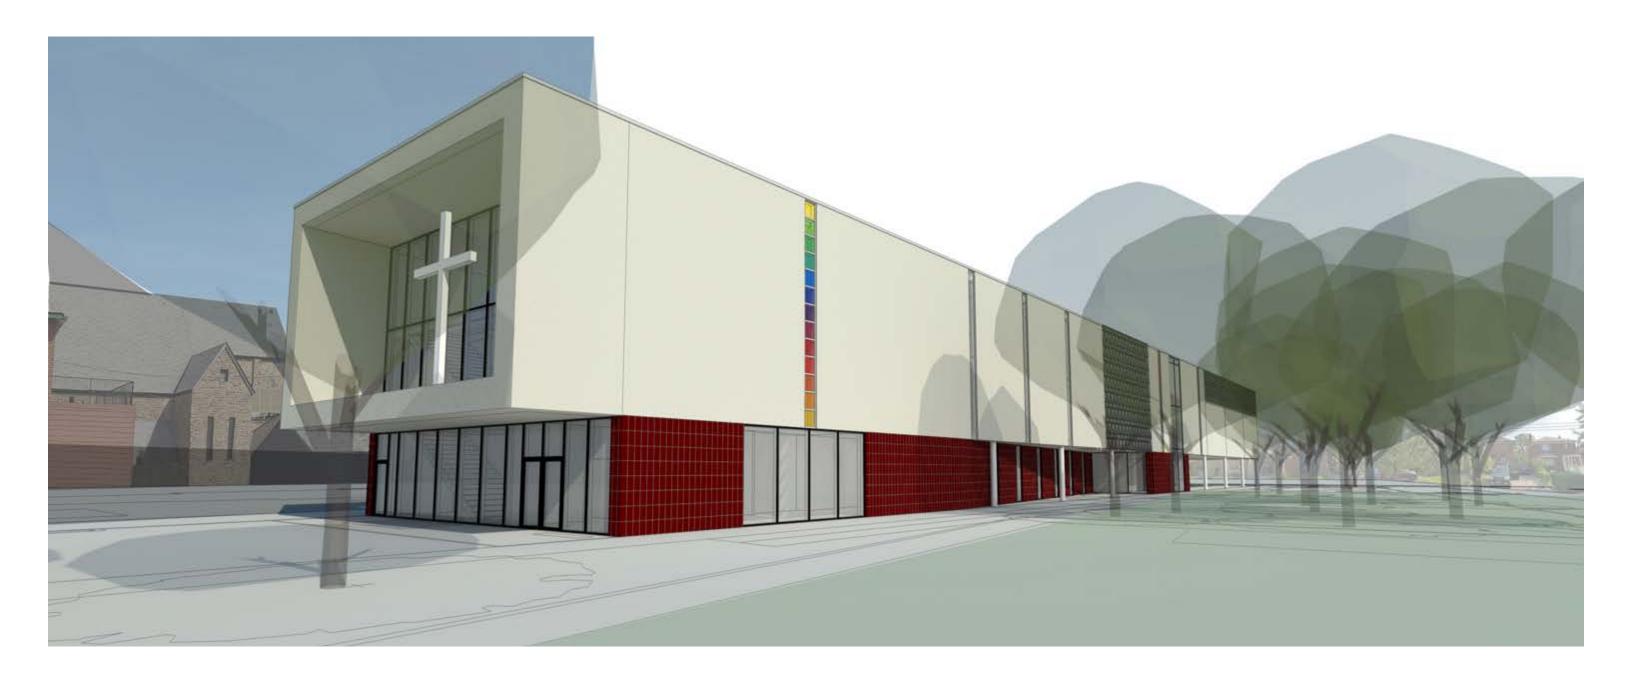

#### KOHN SHNIER architects

KOHN SHNIER architects
VIEW FROM STANLEY AVENUE 5

19.06.10

 19.06.10
 KOHN SHNIER architects

 VIEW FROM ELIZABETH STREET 6

KOHN SHNIER architects VIEW FROM ROYAL YORK ROAD 7

19.06.10

### Material Legend

- (1) glazed masonry veneer (colour to be determined with Urban Design staff on site)
- (2) 'Terraneo' textured stucco
- (3) glazing with aluminum framing
- (4) existing brick at heritage school
- 5 coloured glazing
- 6 aluminum screen