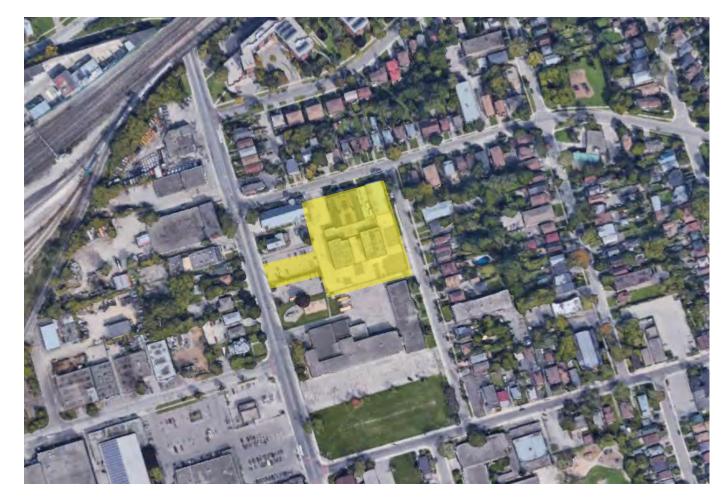

### SITE PLAN APPROVAL -PERSPECTIVES & COLOUR ELEVATIONS ST. LEO - ST. LOUIS CATHOLIC SCHOOL 271 ROYAL YORK ROAD

## KOHN SHNIER architects



# SITE CONTEXT

19.06.10

### KOHN SHNIER architects

# **CAMPUS CONTEXT**



19.06.10

### KOHN SHNIER architects

3

**TEXTURED STUCCO ABOVE GLAZED BLOCK BASE** (COLOUR TO BE CONFIRMED WITH URBAN DESIGN STAFF **ON SITE)** 



# MATERIAL PALETTE MINERAL / TEXTURES

#### KOHN SHNIER architects



KOHN SHNIER architects
VIEW FROM STANLEY AVENUE 5

19.06.10



 19.06.10
 KOHN SHNIER architects

 VIEW FROM ELIZABETH STREET 6



KOHN SHNIER architects VIEW FROM ROYAL YORK ROAD 7

19.06.10





### Material Legend

- glazed masonry veneer (colour to be determined with Urban Design staff on site) (1)
- 2 'Terraneo' textured stucco
- 3 glazing with alumi