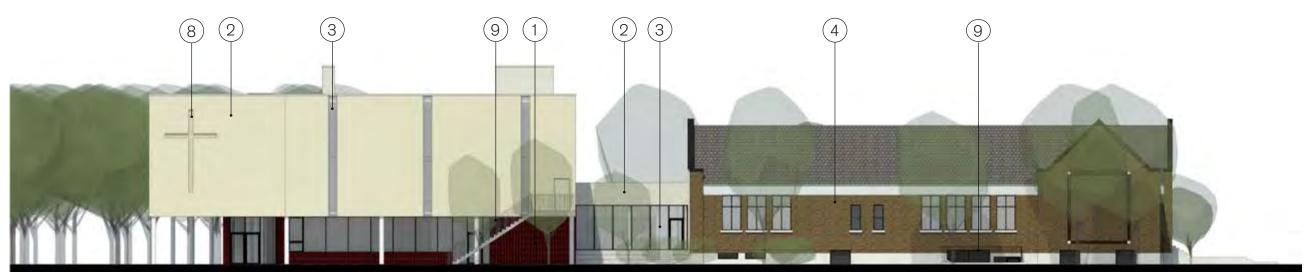

### Material Legend

- glazed masonry veneer (colour to be determined with Urban Design staff on site) (1)
- 2 'Terraneo' textured stucco
- 3 glazing with aluminum framing
- 4 existing brick at heritage school

NORTH ELEVATION FROM STANLEY AVENUE

NORTH ELEVATION/SECTION OF ADDITION (SOUTH OF HERITAGE BUILDING)

### Material Legend

- (1) glazed masonry veneer (colour to be determined with Urban Design staff on site)
- (2) 'Terraneo' textured stucco
- (3) glazing with aluminum framing
- (4) existing brick at heritage school
- 5 coloured glazing
- 6 aluminum screen

KOHN SHNIER architects
ADDITION - SOUTH ELEVATION 9

19.06.10

- (7) freestanding painted steel cross
- (8) recessed stucco cross
- (9) steel picket guard

WEST ELEVATION

EAST ELEVATION

19.06.10

KOHN SHNIER architects WEST AND EAST ELEVATIONS 11