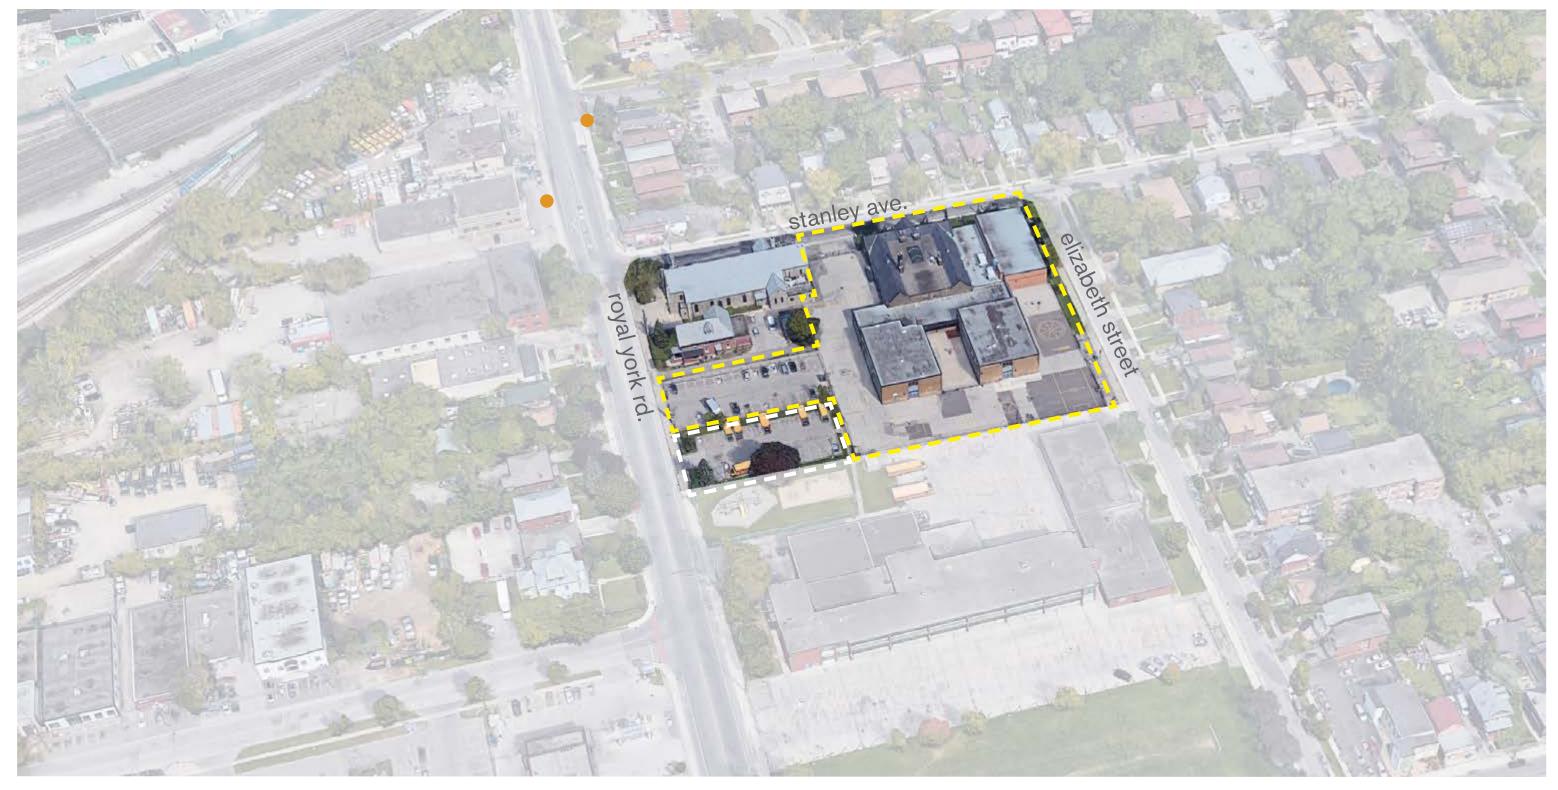

### SITE PLAN APPROVAL -PERSPECTIVES & COLOUR ELEVATIONS ST. LEO - ST. LOUIS CATHOLIC SCHOOL 271 ROYAL YORK ROAD

## KOHN SHNIER architects



# SITE CONTEXT

19.06.10

### KOHN SHNIER architects

# **CAMPUS CONTEXT**



19.06.10

### KOHN SHNIER architects

3

**TEXTURED STUCCO ABOVE GLAZED BLOCK BASE** (COLOUR TO BE CONFIRMED WITH URBAN DESIGN STAFF **ON SITE)** 



# MATERIAL PALETTE MINERAL / TEXTURES

#### KOHN SHNIER architects



KOHN SHNIER architects
VIEW FROM STANLEY AVENUE 5

19.06.10



 19.06.10
 KOHN SHNIER architects

 VIEW FROM ELIZABETH STREET 6



KOHN SHNIER architects VIEW FROM ROYAL YORK ROAD 7

19.06.10





### Material Legend

- glazed masonry veneer (colour to be determined with Urban Design staff on site) (1)
- 2 'Terraneo' textured stucco
- 3 glazing with aluminum framing
- 4 existing brick at heritage school

NORTH ELEVATION FROM STANLEY AVENUE

NORTH ELEVATION/SECTION OF ADDITION (SOUTH OF HERITAGE