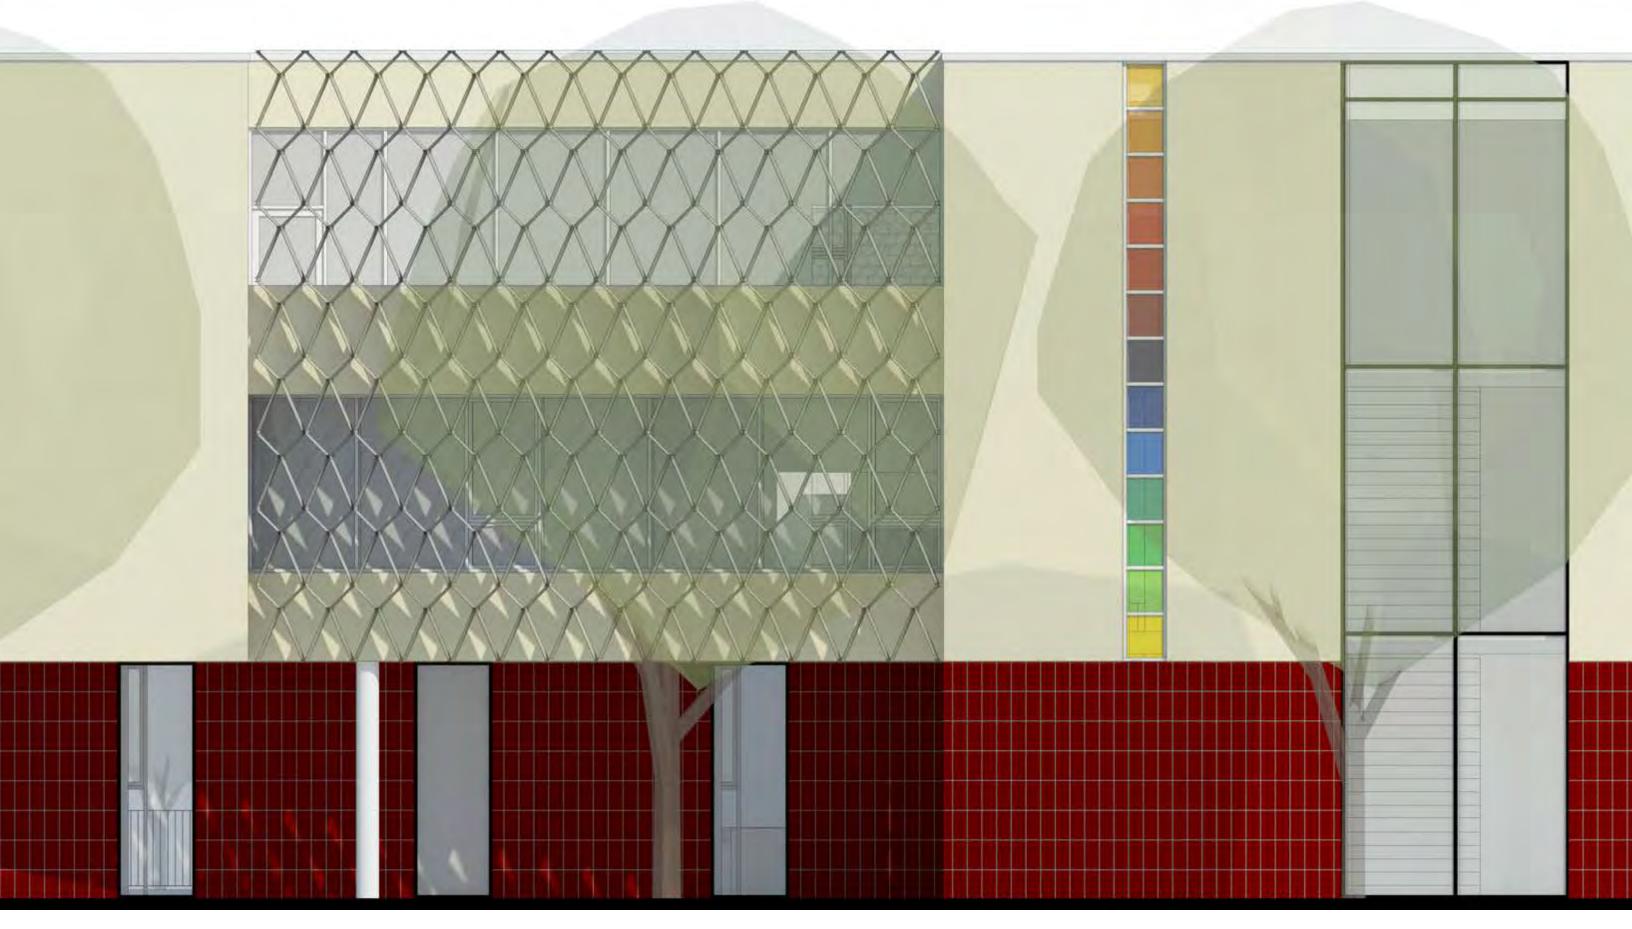

# 19.06.10KOHN SHNIER architectsENLARGED PARTIAL SOUTH ELEVATION 10

### Material Legend

- (1) glazed masonry veneer (colour to be determined with Urban Design staff on site)
- (2) 'Terraneo' textured stucco
- 3 glazing with aluminum framing
- (4) existing brick at heritage school
- 5 coloured glazing
- 6 aluminum screen